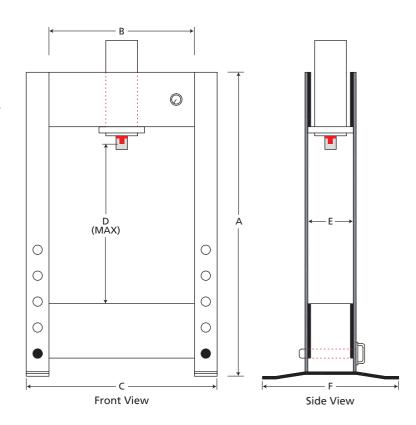

# **DIMENSIONS (INCHES)**

| MODEL  | Α  | В  | C  | D  | E  | F  |
|--------|----|----|----|----|----|----|
| HFP-50 | 76 | 42 | 54 | 35 | 10 | 30 |